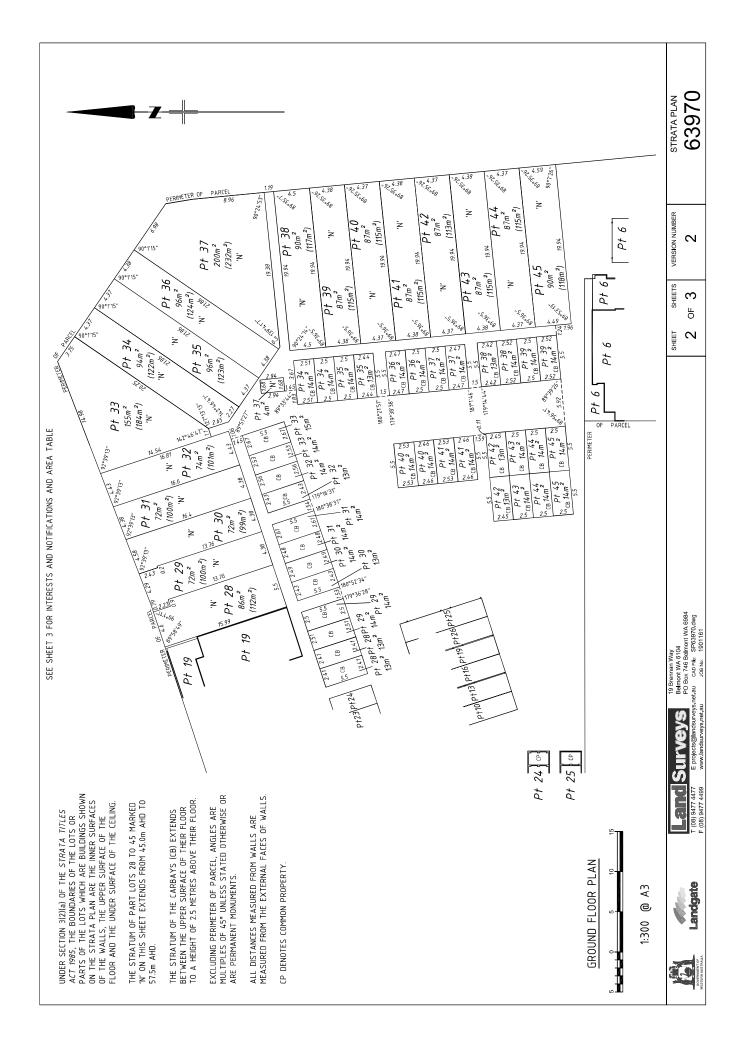

| LOT | TOTAL AREA  | FLOORS | SHEETS |
|-----|-------------|--------|--------|
| 28  | 112         | 9      | 2      |
| 29  | 100         | 9      | 7      |
| 30  | 66          | 9      | 2      |
| 31  | 100         | 9      | 2      |
| 32  | 101         | 9      | 2      |
| 33  | 184         | 9      | 2      |
| 34  | 122         | 9      | 2      |
| 35  | 123         | 9      | 2      |
| 36  | 171         | 9      | 7      |
| 37  | 787         | 9      | 7      |
| 38  | <i>L</i> 11 | 9      | 7      |
| 39  | 115         | 9      | 2      |
| 07  | 115         | 9      | 2      |
| 14  | 115         | 9      | 2      |
| 77  | 113         | 9      | 2      |
| 64  | 115         | 9      | 2      |
| 77  | 115         | 9      | 7      |
| 45  | 118         | 9      | 2      |