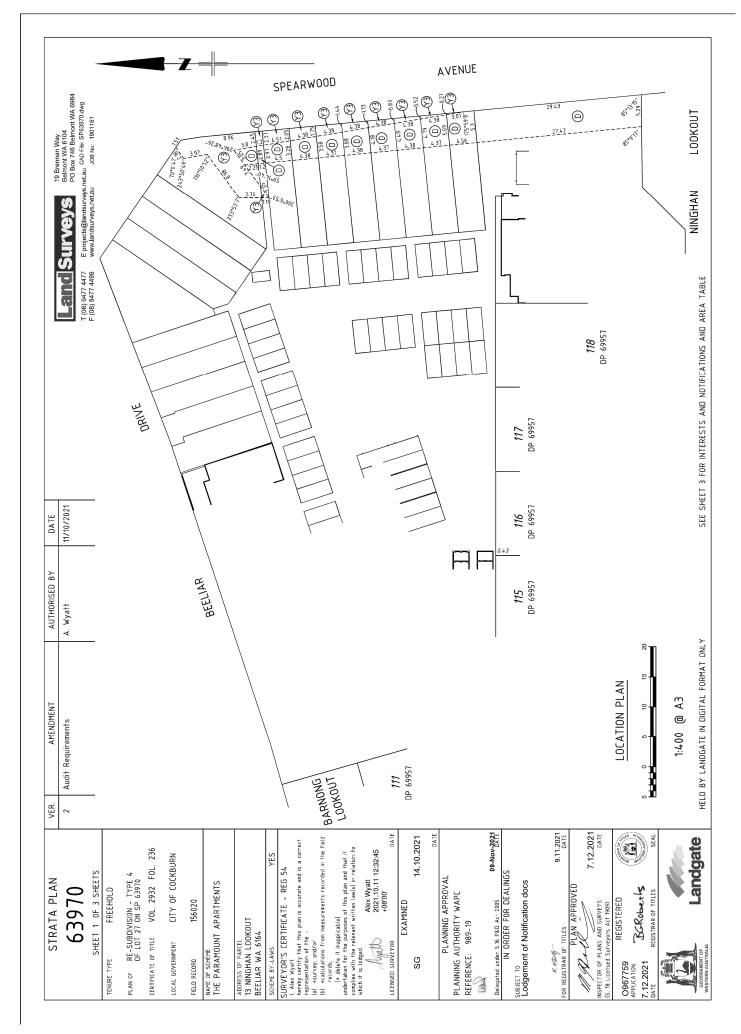

#### **DESCRIPTION OF PARCEL**

Re-subdivision of Lot 22 on SP 63970. 18 Residential apartments and 6 Townhouses of brick and metal construction on DP 77451. Postal address: 13 Ninghan Lookout Beeliar WA 6164

#### STRATA PLAN No. 63970