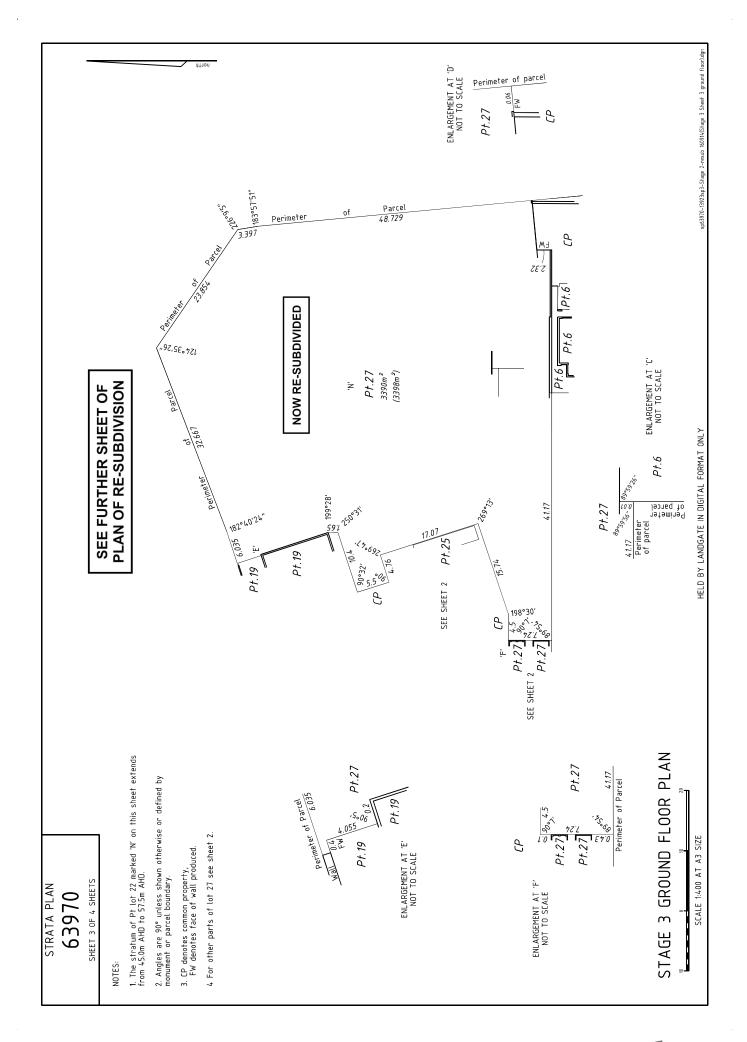

FOR ALL LOT DIMENSIONS SEE SHEET 3 Pt.27 SEE SHEET 3 Pt.25 41.17 \P1.19 \P1.26 8 Э HELD BY LANDGATE IN DIGITAL FORMAT ONLY Perimeter Э PLAN OF RE-SUBDIVISION SEE FURTHER SHEET OF Pt.27 Pt.27 Pt.25 4m CP Pt.24 Pt.209 4m21 Pt.26 Э 3. Distances are from boundaries or external surfaces of walls unless shown otherwise. 2. The stratum of the car bays marked CB on this sheet extends from the upper surface of their floor to the under surface of their structure above, where uncovered for a height of 2.7 metres. 4. Angles are 90° unless shown otherwise or defined by monument or parcel boundary. 1. The boundaries of the lots or parts of the lots which are buildings shown on the strata plan are the inner surfaces of the walls, the upper surface of the floor and the under surface of the ceiling, as provided by section 3(2)(a) of the Strata Titles Act 1985. STAGE 3 GROUND FLOOR PLAN For other parts of lot 26 see sheet 4, for other parts of lot 27 see sheet 3. CP denotes common property, FC denotes face of column produced, FW denotes face of wall produced. SCALE 1:200 AT A3 SIZE SHEET 2 OF 4 SHEETS STRATA PLAN 63970