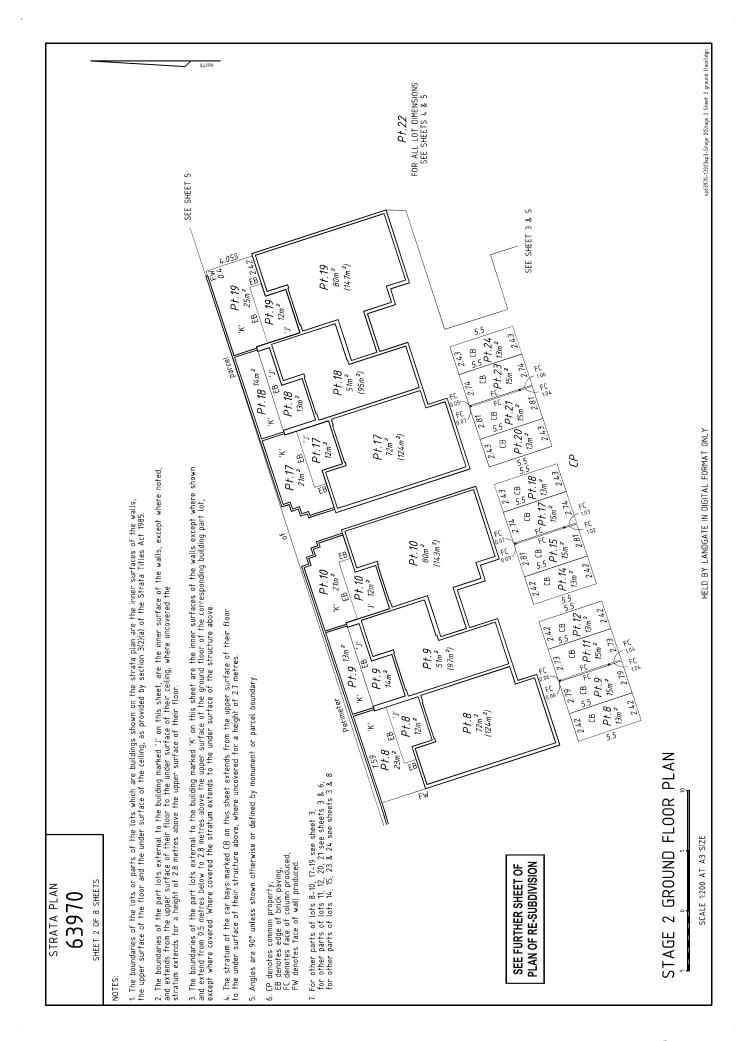

the P&D Act 2005

SEE SHEET 5 FOR ALL LOT DIMENSIONS SEE SHEETS 4 & 5 8 В HELD BY LANDGATE IN DIGITAL FORMAT ONLY 8 Pt. 10 B Pt.9 | Pt.13 | Pt.17 | Pt.21 | Pt.25 | 128 | 129 | Pt.11 Pt.15 Pt.19 Pt.23 Pt.22 т. 4m<sup>2</sup> 411 ζШ4 <sub>6</sub> ω γ Э Pt. 18 16 \Pt. 2 4m<sup>2</sup> 4m2 14 Pt.1 41112 3. Distances are from boundaries or external surfaces of walls unless shown otherwise. The stratum of the car bays marked CB on this sheet extends from the upper surface of their floor to the under surface of their structure above, where uncovered for a height of 2.7 metres. 4. Angles are 90° unless shown otherwise or defined by monument or parcel boundary. 4m2 1. The boundaries of the lots or parts of the lots which are buildings shown on the strata plan are the inner surfaces of the walls, the upper surface of the floor and the under surface of the celling, as provided by section 3(2)(a) of the Strata Titles Act 1988. 4m2 **4**ω, ζш7 Pt.8 Pt. 10 Pt.12 For other parts of lots 8-10, 17-19 see sheet 2, for other parts of lots 11, 12, 20, 21 see sheets 2 & 6, for other parts of lot 13 see sheet 6, for other parts of lots 14, 15, 23 & 24, see sheets 2 & 8, for other parts of lots 16, 8.5 see sheet 8, for other parts of lots 22 see sheets 5 & 6. STAGE 2 GROUND FLOOR PLAN Pt.9 CP denotes common property, FC denotes face of column produced, FW denotes face of wall produced. SEE FURTHER SHEET OF PLAN OF RE-SUBDIVISION SCALE 1:200 AT A3 SIZE SHEET 3 OF 8 SHEETS STRATA PLAN 63970