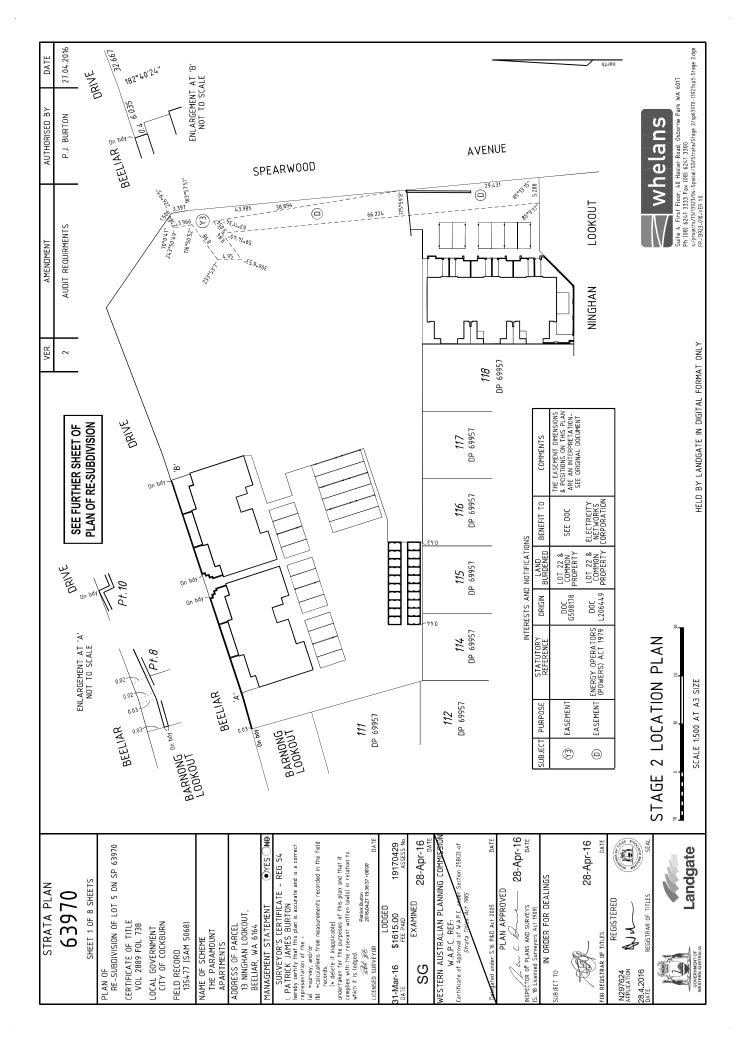

# CERTIFICATE OF GRANT OF APPROVAL BY WESTERN AUSTRALIAN PLANNING COMMISSION TO STRATA PLAN

| It is hereby certified the granted pursuant to se | at the approval of the Western Australian Planning Commission has been ction 25(1) of the <i>Strata Titles Act 1985</i> to — |
|---------------------------------------------------|------------------------------------------------------------------------------------------------------------------------------|
| *(i) the <del>*Stra</del>                         | eta Plan/plan of re-subdivision/ <del>plan of consolidation</del> submitted on                                               |
| Plan/re-                                          | ch submitted on                                                                                                              |
| Property Description:                             | Lot (or Strata Plan) No. Lot 22 On SP 63970  Location  Locality BEELIAR  Local Government City of Cockburn                   |
| Lodged by: Whelans Au Date: 20-Apr-201            |                                                                                                                              |
|                                                   | · · · · · · · · · · · · · · · · · · ·                                                                                        |
| · ·                                               | For Chairman, Western Australian<br>Planning Commission                                                                      |
| *To be deleted as appropriate                     | Date ///07/17 delegated under Section 16(3)(e) of                                                                            |