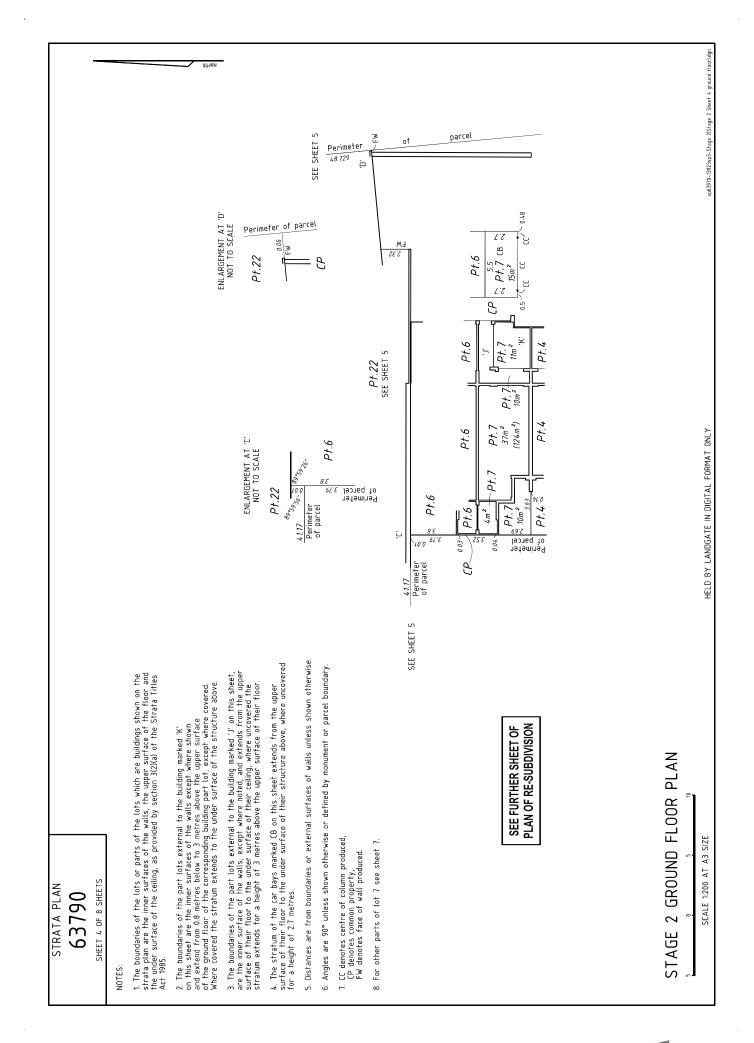

sp63970-13923sp3-Stage 2-resub 160914(Stage 3 Sheet 4 first floor).dgn Pt.26 80m² (121m²) Pt.21 HELD BY LANDGATE IN DIGITAL FORMAT ONLY 1. The boundaries of the lots or parts of the lots which are buildings shown on the strata plan are the inner surfaces of the walls, the upper surface of the floor and the under surface of the celling, as provided by section 3(2)(a) of the Strata Titles Act 1985. 2. The boundaries of the part lots external to the building marked 'J' on this sheet, are the inner surface of the walls, except where noted, and extends from the upper surface of their floor to the under surface of their ceiling, where uncovered the stratum extends for a height of 2.7 metres above the upper surface of their floor. STAGE 3 FIRST FLOOR PLAN SCALE 1:200 AT A3 SIZE 3. For other parts of lot 26 see sheet 2. SHEET 4 OF 4 SHEETS STRATA PLAN 63970 NOTES: