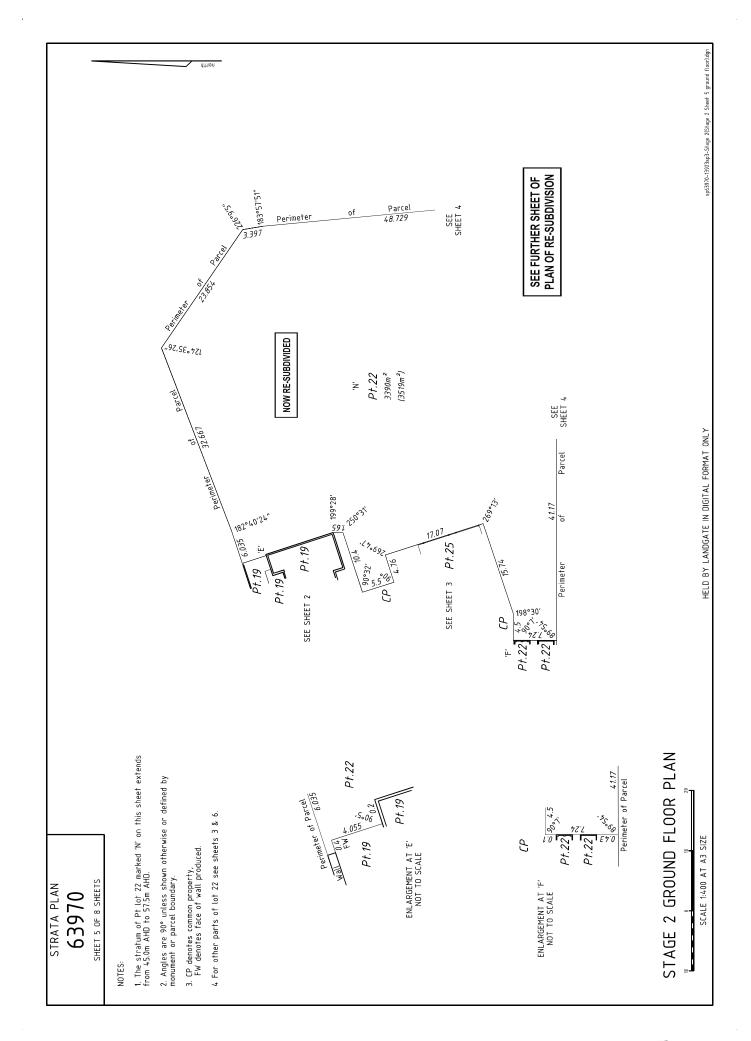

the P&D Act 2005

SEE SHEET 5 FOR ALL LOT DIMENSIONS SEE SHEETS 4 & 5 8 В HELD BY LANDGATE IN DIGITAL FORMAT ONLY 8 Pt. 10 B Pt.9 | Pt.13 | Pt.17 | Pt.21 | Pt.25 | 128 | 129 | Pt.11 Pt.15 Pt.19 Pt.23 Pt.22 т. 4m<sup>2</sup> 411 ζШ4 <sub>6</sub> ω γ Э Pt. 18 16 \Pt. 2 4m<sup>2</sup> 4m2 14 Pt.1 41112 3. Distances are from boundaries or external surfaces of walls unless shown otherwise. The stratum of the car bays marked CB on this sheet extends from the upper surface of their floor to the under surface of their structure above, where uncovered for a height of 2.7 metres. 4. Angles are 90° unless shown otherwise or defined by monument or parcel boundary. 4m2 1. The boundaries of the lots or parts of the lots which are buildings shown on the strata plan are the inner surfaces of the walls, the upper surface of the floor and the under surface of the celling, as provided by section 3(2)(a) of the Strata Titles Act 1988. 4m2 **4**ω, ζш7 Pt.8 Pt. 10 Pt.12 For other parts of lots 8-10, 17-19 see sheet 2, for other parts of lots 11, 12, 20, 21 see sheets 2 & 6, for other parts of lot 13 see sheet 6, for other parts of lots 14, 15, 23 & 24, see sheets 2 & 8, for other parts of lots 16, 8.5 see sheet 8, for other parts of lots 22 see sheets 5 & 6. STAGE 2 GROUND FLOOR PLAN Pt.9 CP denotes common property, FC denotes face of column produced, FW denotes face of wall produced. SEE FURTHER SHEET OF PLAN OF RE-SUBDIVISION SCALE 1:200 AT A3 SIZE SHEET 3 OF 8 SHEETS STRATA PLAN 63970