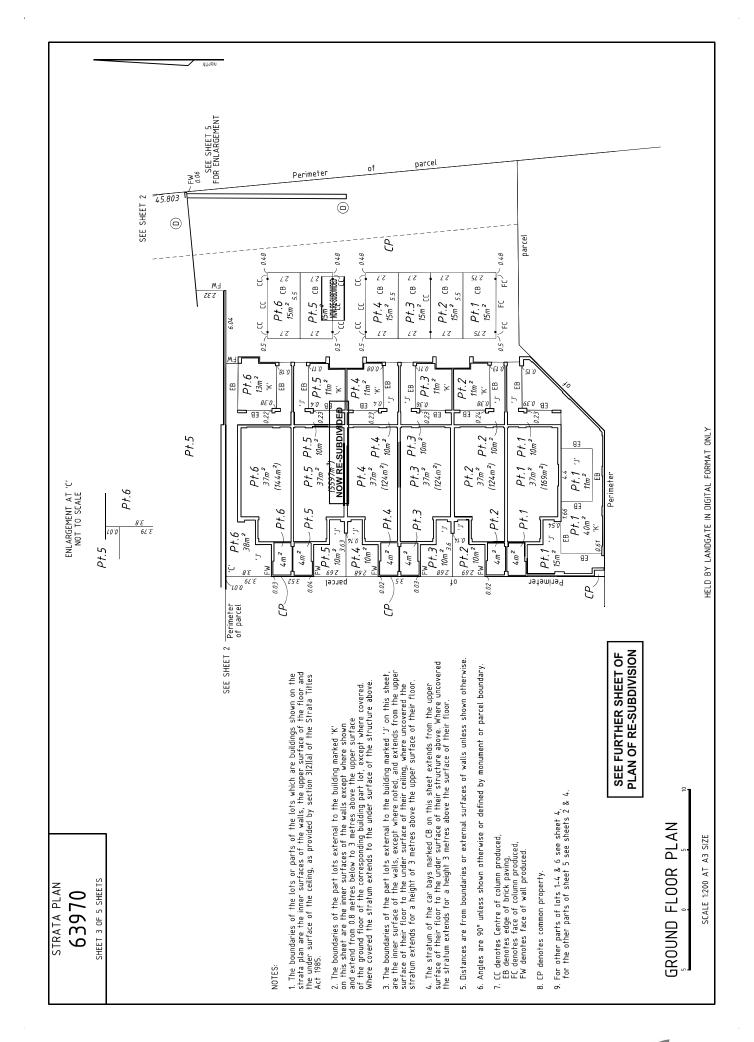

FOR ALL LOT DIMENSIONS SEE SHEET 3 Pt.27 SEE SHEET 3 Pt.25 41.17 \P1.19 \P1.26 8 Э HELD BY LANDGATE IN DIGITAL FORMAT ONLY Perimeter Э PLAN OF RE-SUBDIVISION SEE FURTHER SHEET OF Pt.27 Pt.27 Pt.25 4m CP Pt.24 Pt.209 4m21 Pt.26 Э 3. Distances are from boundaries or external surfaces of walls unless shown otherwise. 2. The stratum of the car bays marked CB on this sheet extends from the upper surface of their floor to the under surface of their structure above, where uncovered for a height of 2.7 metres. 4. Angles are 90° unless shown otherwise or defined by monument or parcel boundary. 1. The boundaries of the lots or parts of the lots which are buildings shown on the strata plan are the inner surfaces of the walls, the upper surface of the floor and the under surface of the ceiling, as provided by section 3(2)(a) of the Strata Titles Act 1985. STAGE 3 GROUND FLOOR PLAN For other parts of lot 26 see sheet 4, for other parts of lot 27 see sheet 3. CP denotes common property, FC denotes face of column produced, FW denotes face of wall produced. SCALE 1:200 AT A3 SIZE SHEET 2 OF 4 SHEETS STRATA PLAN 63970