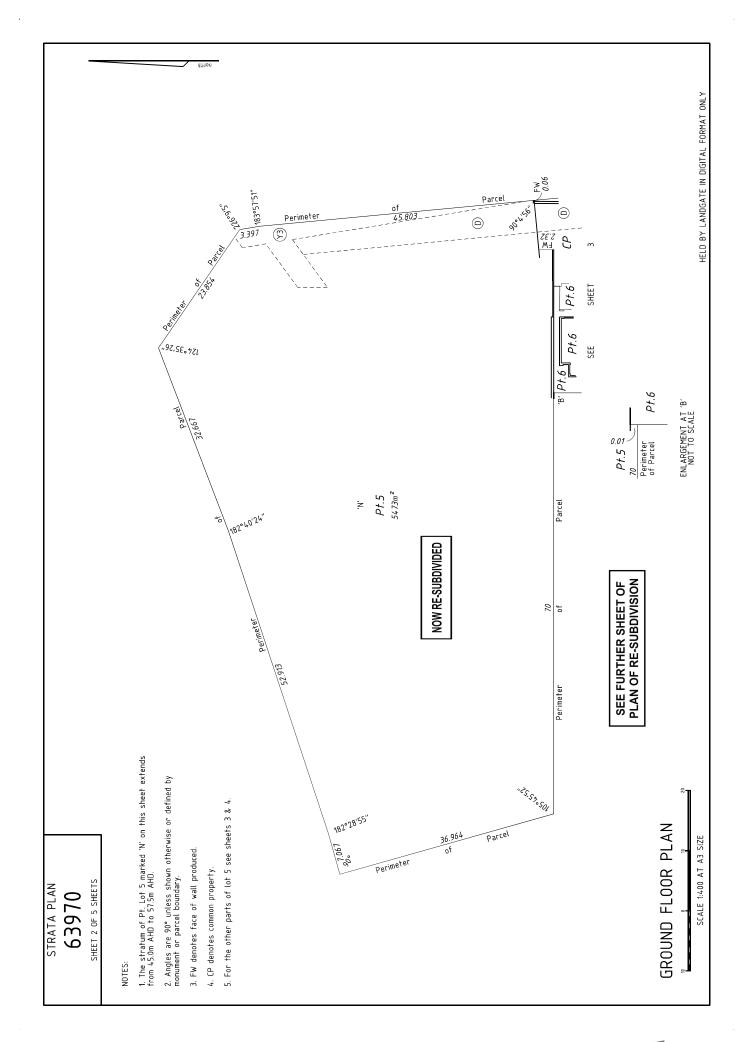

|
|                       | Local Government City of Cockburn                                                                                          |
| Lodged by: Whelans A  | ustralia Pty Ltd                                                                                                           |
| Date: 21-Dec-20       | 15                                                                                                                         |
|                       | * * * * * * * * *                                                                                                          |

For Chairman, Western Australian Planning Commission

Algunian Batylaar
Date 24 March 2016

delegated under Section 16(3)(e) of the P&D Act 2005

(\*To be deleted as appropriate.)









SEE FURTHER SHEET OF PLAN OF RE-SUBDIVISION HELD BY LANDGATE IN DIGITAL FORMAT ONLY NOW RE-SUBDIVIDED  $p_{f.5}$ Pt.6 37m² Pt.3 37m² Pt.4 37m² Pt.2 37m² Pt.1 37m² 1. The boundaries of the lots or parts of the lots which are buildings shown on the strata plan are the inner surfaces of the walls, the upper surface of the floor and the under surface of the celling, as provided by section 3(2)(a) of the Strata Titles Act 1985. 2. For other parts of lot 5 see sheets 2 & 3, for other parts of lot 1-4 & 6 see sheet 3. SCALE 1:200 AT A3 SIZE FIRST FLOOR PLAN SHEET 4 OF 5 SHEETS STRATA PLAN 63970



|           |                     | STRATA    | PL   | AN No    | ).         | 6397                | 0         |             |
|-----------|---------------------|-----------|------|----------|------